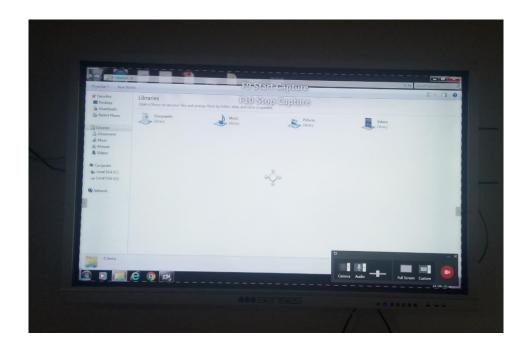

## BHIVARABAI SAWANT INSTITUTE OF TECHNOLOGY & RESEARCH, WAGHOLI, PUNE

4.3.4 : Facilities for e-content development such as Media Centre, Recording facility, Lecture Capturing System (LCS)

Samples of the content developed available on youtube.

- 1. Link of VC Lecture- by Dr. Neelam Ghuge Department of Electrical Engineering <a href="https://www.youtube.com/watch?v=QDn83nGVZBE">https://www.youtube.com/watch?v=QDn83nGVZBE</a>
- 2. Link of lecture by Dr. T K Nagaraj, Principal of the institute developed using easy capture tool of Smart Interactive Board.
- https://youtu.be/m4f4uwslhPA