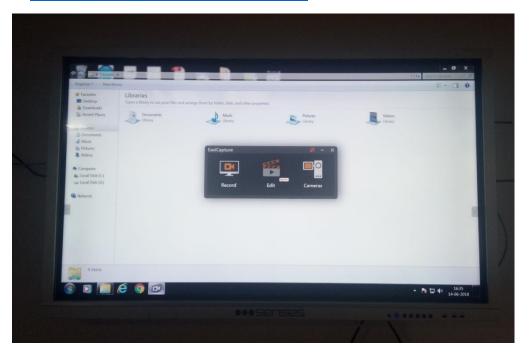

## BHIVARABAI SAWANT INSTITUTE OF TECHNOLOGY & RESEARCH, WAGHOLI, PUNE

4.3.4 : Facilities for e-content development such as Media Centre, Recording facility, Lecture Capturing System (LCS)

Samples of the content developed available on youtube.

- 1. Link of VC Lecture- by Dr. Neelam Ghuge Department of Electrical Engineering <a href="https://www.youtube.com/watch?v=QDn83nGVZBE">https://www.youtube.com/watch?v=QDn83nGVZBE</a>
- 2. Link of lecture by Dr. T K Nagaraj, Principal of the institute developed using easy capture tool of Smart Interactive Board.
- https://youtu.be/m4f4uwslhPA